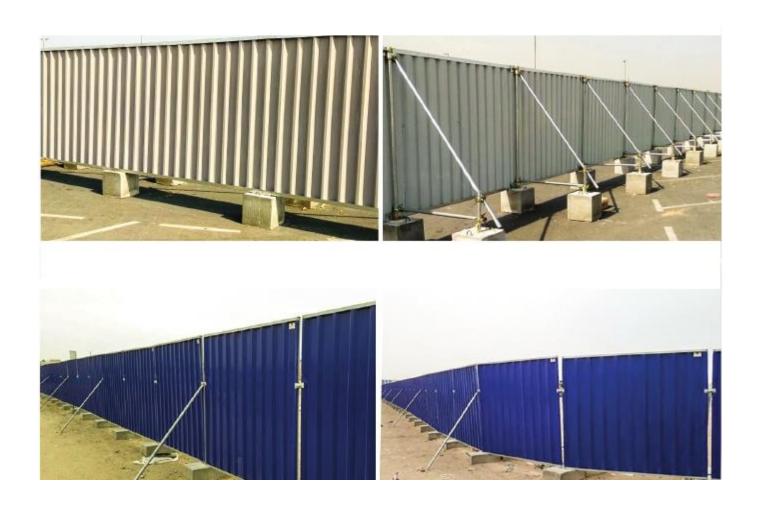

### **DISCONTINUOUS TEMPORARY FENCING**

CONTINUOUS TEMPORARY FENCING

DISCONTINUOUS TEMPORARY FENCING

### **CONTINUOUS TEMPORARY FENCING**

In which the corrugated steel sheets are overlapped with no gap in the middle or at the bottom and is usually back-stayed regular intervals of 2.5 mtrs with heavy duty galvanized ERW pipes.

### **DISCONTINUOUS TEMPORARY FENCING**

In which panel boards of 2mtr\*2mtr are fixed on concrete blocks at every 2 mtr intervals and back-stayed in junction.