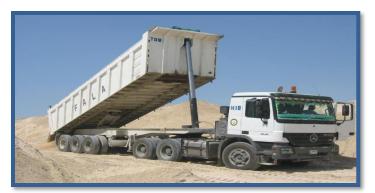

### 4. Earth Work and Transportation

• FALA Building Material has huge fleet of heavy equipment and construction machineries and all are ready and available for the job such as excavator, commercial trailer & trucks, bulldozers, backhoe loader and fork lift. Our Vehicle model are Caterpillar, Komatsu, Mercedes, Volvo, Mitsubishi, Toyota, Hyundai and Isuzu.

### Vehicle & Heavy Equipment List

| Sr. No | Description              | Quantity |
|--------|--------------------------|----------|
| 1      | Wheel Loader             | 6        |
| 2      | Asphalt Paver            | 4        |
| 3      | Asphalt Paver            | 10       |
| 4      | Double Drum Roller       | 4        |
| 5      | Single Drum Roller       | 6        |
| 6      | Motor Grader             | 3        |
| 7      | Back Hoe Loader          | 4        |
| 8      | Crawler Excavator        | 10       |
| 9      | Tire Excavator           | 1        |
| 10     | Skid Steer               | 4        |
| 11     | Articulated Dump Truck   | 12       |
| 12     | Bull Dozer               | 11       |
| 13     | Milling Machine          | 1        |
| 14     | Baby Roller              | 1        |
| 15     | Power Sweeper            | 2        |
| 16     | Scissor Lifting Platform | 1        |
| 17     | Telescopic Loader        | 1        |
| 18     | Mobile Crusher           | 4        |
| 19     | Power Screen             | 1        |
| 20     | Mobile Crane             | 1        |