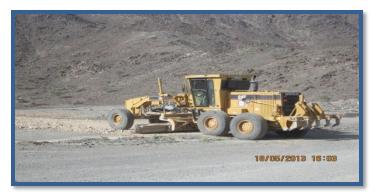

### 4. Earth Work and Transportation

• FALA Building Material has huge fleet of heavy equipment and construction machineries and all are ready and available for the job such as excavator, commercial trailer & trucks, bulldozers, backhoe loader and fork lift. Our Vehicle model are Caterpillar, Komatsu, Mercedes, Volvo, Mitsubishi, Toyota, Hyundai and Isuzu.

### Vehicle & Heavy Equipment List

| Sr. No | Description              | Quantity |
|--------|--------------------------|----------|
| 1      | Wheel Loader             | 6        |
| 2      | Asphalt Paver            | 4        |
| 3      | Asphalt Paver            | 10       |
| 4      | Double Drum Roller       | 4        |
| 5      | Single Drum Roller       | 6        |
| 6      | Motor Grader             | 3        |
| 7      | Back Hoe Loader          | 4        |
| 8      | Crawler Excavator        | 10       |
| 9      | Tire Excavator           | 1        |
| 10     | Skid Steer               | 4        |
| 11     | Articulated Dump Truck   | 12       |
| 12     | Bull Dozer               | 11       |
| 13     | Milling Machine          | 1        |
| 14     | Baby Roller              | 1        |
| 15     | Power Sweeper            | 2        |
| 16     | Scissor Lifting Platform | 1        |
| 17     | Telescopic Loader        | 1        |
| 18     | Mobile Crusher           | 4        |
| 19     | Power Screen             | 1        |
| 20     | Mobile Crane             | 1        |