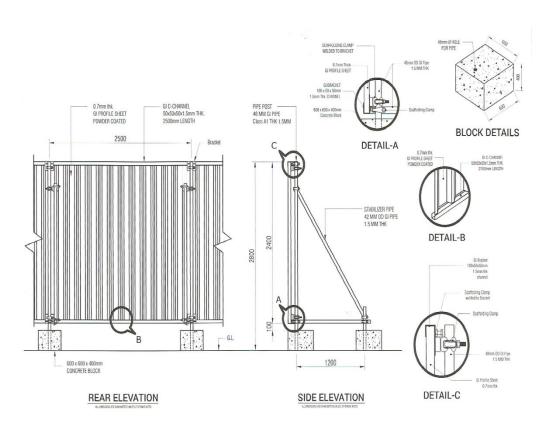

### **CONTINUOUS TEMPORARY FENCING**

In which the corrugated steel sheets are overlapped with no gap in the middle or at the bottom and is usually back-stayed regular intervals of 2.5 mtrs with heavy duty galvanized ERW pipes.

### **DISCONTINUOUS TEMPORARY FENCING**

In which panel boards of 2mtr\*2mtr are fixed on concrete blocks at every 2 mtr intervals and back-stayed in junction.