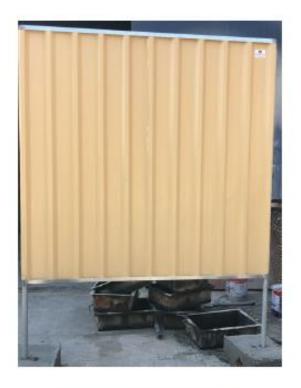

### **DISCONTINUOUS TEMPORARY FENCING**

CONTINUOUS TEMPORARY FENCING

DISCONTINUOUS TEMPORARY FENCING

### **DISCONTINUOUS TEMPORARY FENCING**

In which panel boards of 2mtr\*2mtr are fixed on concrete blocks at every 2 mtr intervals and back-stayed in junction.