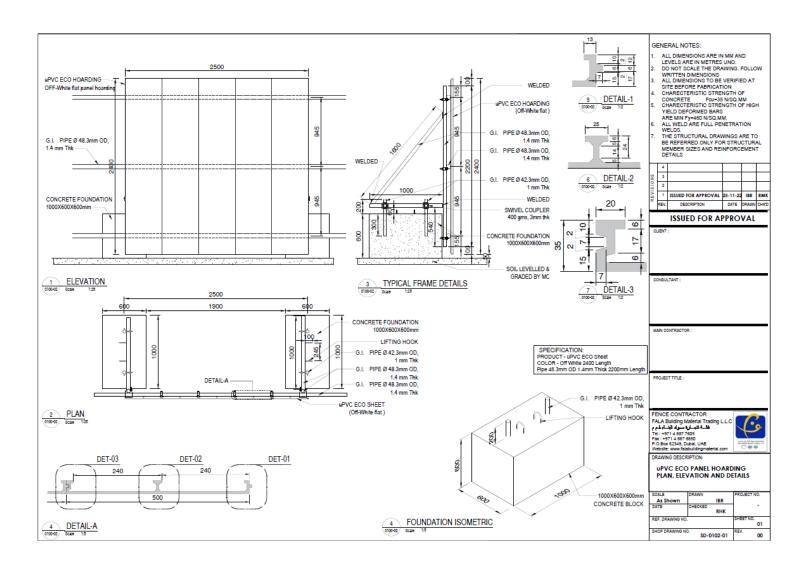

### 2. Steel Manufacture

- Fala Building Material expanded its strategic business operation in the steel industry through merging with one of the largest supplier of Temporary fence products in UAE.
- Our Main Product as follows:
  - 1. Fencing Panel
  - 2. GI Corrugated Sheets
  - 3. GI Pipes
  - 4. Scaffolding
  - 5. PVC Sheets
  - 6. GI Fencing Clamps
  - 7. Swivel Couplers
  - 8. Nut &Bolts

### **DISCONTINUOUS TEMPORARY FENCING**

CONTINUOUS TEMPORARY FENCING

DISCONTINUOUS TEMPORARY FENCING

### **CONTINUOUS TEMPORARY FENCING**

In which the corrugated steel sheets are overlapped with no gap in the middle or at the bottom and is usually back-stayed regular intervals of 2.5 mtrs with heavy duty galvanized ERW pipes.

### **DISCONTINUOUS TEMPORARY FENCING**

In which panel boards of 2mtr\*2mtr are fixed on concrete blocks at every 2 mtr intervals and back-stayed in junction.

### **PVC HOARDING FENCE**