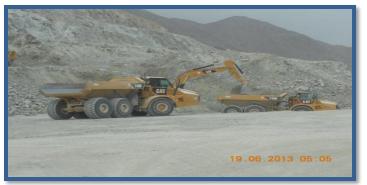

### 4. Earth Work and Transportation

• FALA Building Material has huge fleet of heavy equipment and construction machineries and all are ready and available for the job such as excavator, commercial trailer & trucks, bulldozers, backhoe loader and fork lift. Our Vehicle model are Caterpillar, Komatsu, Mercedes, Volvo, Mitsubishi, Toyota, Hyundai and Isuzu.

### Vehicle & Heavy Equipment List

| Sr. No | Description              | Quantity |
|--------|--------------------------|----------|
| 1      | Wheel Loader             | 6        |
| 2      | Asphalt Paver            | 4        |
| 3      | Asphalt Paver            | 10       |
| 4      | Double Drum Roller       | 4        |
| 5      | Single Drum Roller       | 6        |
| 6      | Motor Grader             | 3        |
| 7      | Back Hoe Loader          | 4        |
| 8      | Crawler Excavator        | 10       |
| 9      | Tire Excavator           | 1        |
| 10     | Skid Steer               | 4        |
| 11     | Articulated Dump Truck   | 12       |
| 12     | Bull Dozer               | 11       |
| 13     | Milling Machine          | 1        |
| 14     | Baby Roller              | 1        |
| 15     | Power Sweeper            | 2        |
| 16     | Scissor Lifting Platform | 1        |
| 17     | Telescopic Loader        | 1        |
| 18     | Mobile Crusher           | 4        |
| 19     | Power Screen             | 1        |
| 20     | Mobile Crane             | 1        |