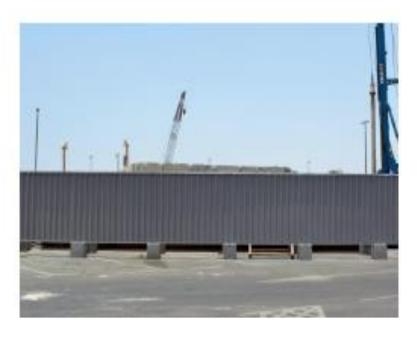

### **DISCONTINUOUS TEMPORARY FENCING**

CONTINUOUS TEMPORARY FENCING

DISCONTINUOUS TEMPORARY FENCING

### **CONTINUOUS TEMPORARY FENCING**

In which the corrugated steel sheets are overlapped with no gap in the middle or at the bottom and is usually back-stayed regular intervals of 2.5 mtrs with heavy duty galvanized ERW pipes.