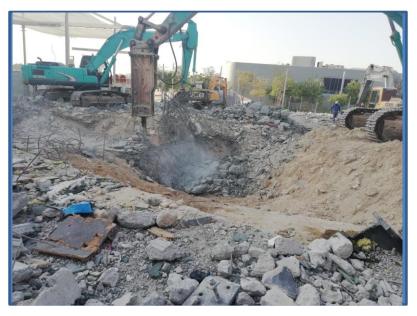

### 3. Building Demolition

- FALA Building Demolition is one of the leading demolition contractors in UAE, whilst maintaining the highest quality of services.
- FALA do all types of demolition work including of Multi-storied buildings, villas, warehouses...etc
- All our demolition works is carried out by fully trained and experience staff and this ensures work is completed on time.

### Non Engineering Demolition

This is normally carried out by using manual tool which is portable tools used such Sledgehammer, Jackhammers and Drillers.

### Engineering Demolition

- I. Wrecking Ball Method
- 2. Pusher Arm technique
- 3. Concrete Sawing Method
- 4. Deliberate Collapse Method