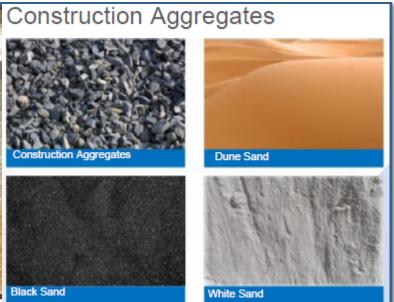

- Our main product is to supply different type of high Quality of Aggregates based on:
  - a. Physical Quality Requirements
  - b. Physical Quality Test
  - c. General Usage Requirements
  - d. Gradation Requirements
- We can supply different types of aggregates as follows:
  - a. Crushed Aggregate Road Base
  - b. Crushed Aggregate Sub- base
  - c. Crushed Aggregate Interlock Sand 3/16
  - d. Ord. Black Sand
  - c. Washed Black Sand
  - e. White Sand
  - f. Crushed Aggregate 3/8
  - g. Crushed Aggregate 3/4
  - h. Filling Sand
  - i. Dune Sand
  - j. Boulders