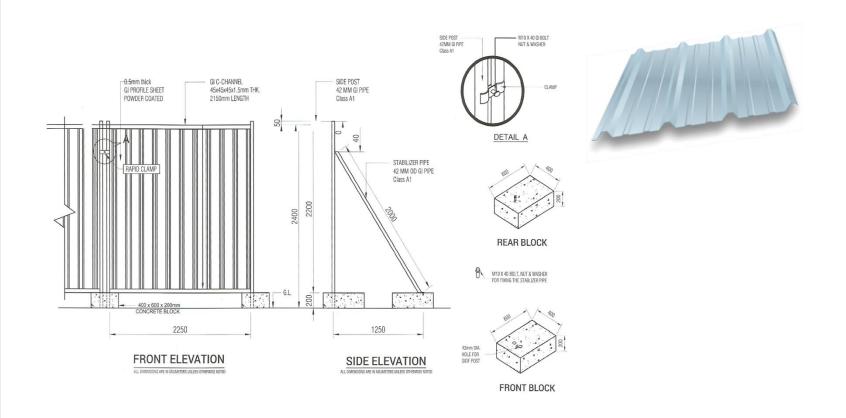

### **CONTINUOUS TEMPORARY FENCING**

In which the corrugated steel sheets are overlapped with no gap in the middle or at the bottom and is usually back-stayed regular intervals of 2.5 mtrs with heavy duty galvanized ERW pipes.

### **DISCONTINUOUS TEMPORARY FENCING**

In which panel boards of 2mtr\*2mtr are fixed on concrete blocks at every 2 mtr intervals and back-stayed in junction.