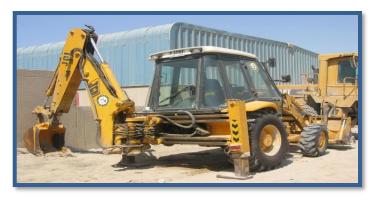

### 4. Earth Work and Transportation

• FALA Building Material has huge fleet of heavy equipment and construction machineries and all are ready and available for the job such as excavator, commercial trailer & trucks, bulldozers, backhoe loader and fork lift. Our Vehicle model are Caterpillar, Komatsu, Mercedes, Volvo, Mitsubishi, Toyota, Hyundai and Isuzu.

### Vehicle & Heavy Equipment List

| Sr. No | Description              | Quantity |
|--------|--------------------------|----------|
| 1      | Wheel Loader             | 6        |
| 2      | Asphalt Paver            | 4        |
| 3      | Asphalt Paver            | 10       |
| 4      | Double Drum Roller       | 4        |
| 5      | Single Drum Roller       | 6        |
| 6      | Motor Grader             | 3        |
| 7      | Back Hoe Loader          | 4        |
| 8      | Crawler Excavator        | 10       |
| 9      | Tire Excavator           | 1        |
| 10     | Skid Steer               | 4        |
| 11     | Articulated Dump Truck   | 12       |
| 12     | Bull Dozer               | 11       |
| 13     | Milling Machine          | 1        |
| 14     | Baby Roller              | 1        |
| 15     | Power Sweeper            | 2        |
| 16     | Scissor Lifting Platform | 1        |
| 17     | Telescopic Loader        | 1        |
| 18     | Mobile Crusher           | 4        |
| 19     | Power Screen             | 1        |
| 20     | Mobile Crane             | 1        |