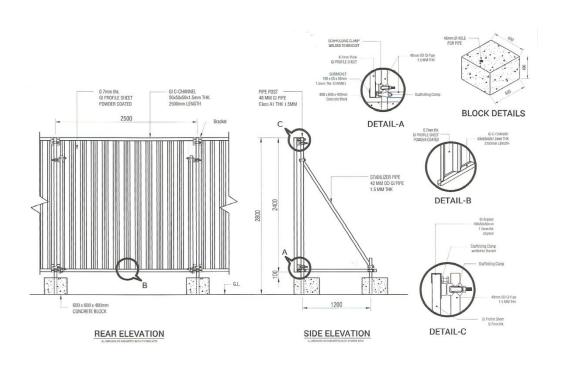

### **DISCONTINUOUS TEMPORARY FENCING**

CONTINUOUS TEMPORARY FENCING

DISCONTINUOUS TEMPORARY FENCING

### **CONTINUOUS TEMPORARY FENCING**

In which the corrugated steel sheets are overlapped with no gap in the middle or at the bottom and is usually back-stayed regular intervals of 2.5 mtrs with heavy duty galvanized ERW pipes.

### **DISCONTINUOUS TEMPORARY FENCING**

In which panel boards of 2mtr\*2mtr are fixed on concrete blocks at every 2 mtr intervals and back-stayed in junction.