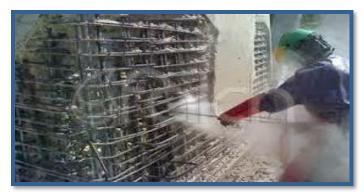

### Non Engineering Demolition

This is normally carried out by using manual tool which is portable tools used such Sledgehammer, Jackhammers and Drillers.

### Engineering Demolition

- I. Wrecking Ball Method
- 2. Pusher Arm technique
- 3. Concrete Sawing Method
- 4. Deliberate Collapse Method